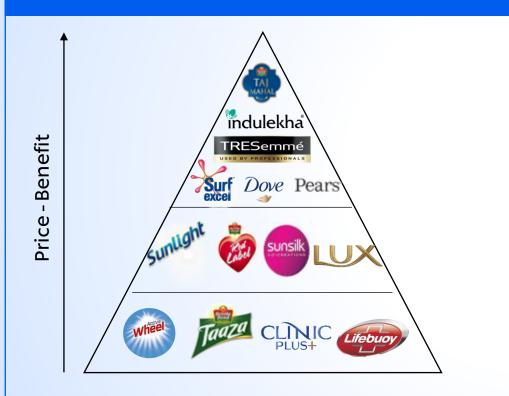

## Premiumisation

## Straddling the price benefit pyramid

Upgrading consumers to higher order benefits