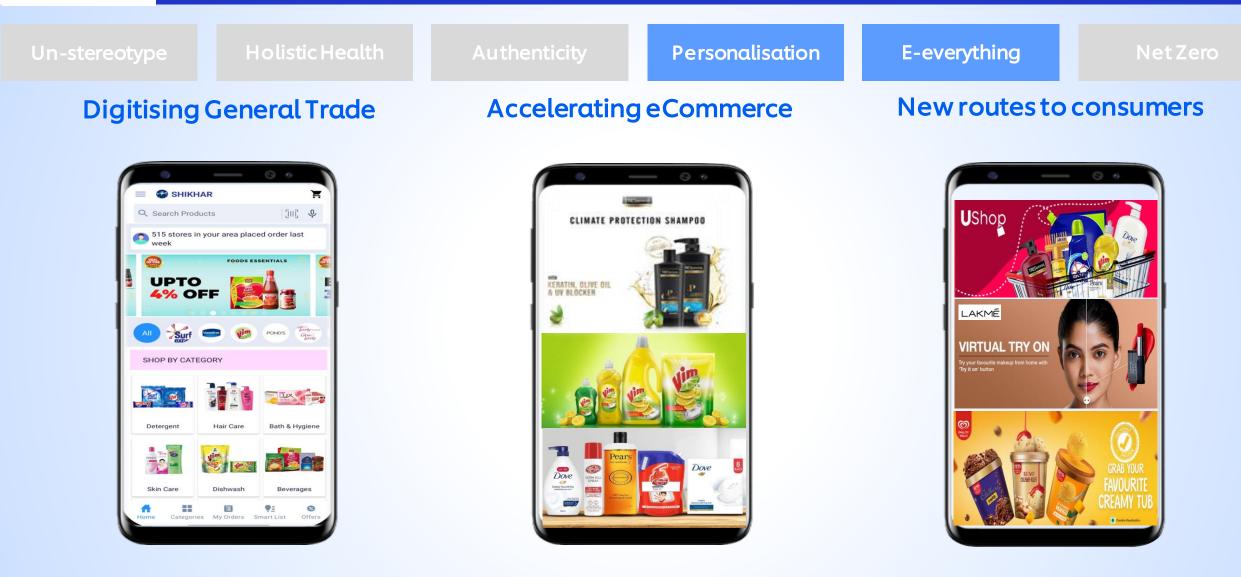

## 3. Lead in channels of the future

#### Digitised demand capture > 10% of the business

## Digitising General Trade : eRTM with Shikhar

### **New routes to consumers**

#### UShop for Monthly Purchase