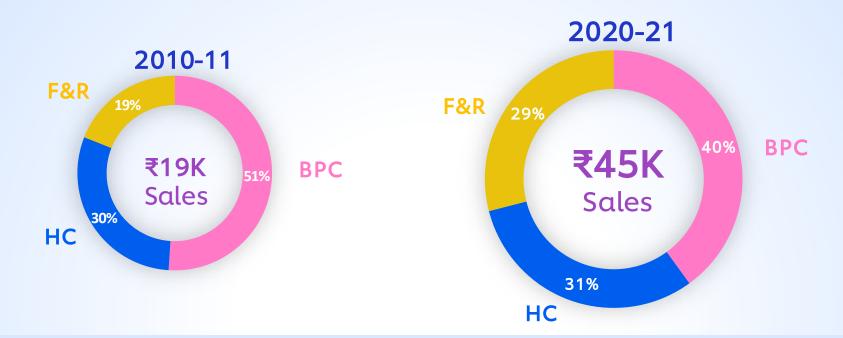

### Covering white spaces through Mergers & Acquisitions

FY17

Yr 1 Sales: ₹ 0.8 bn

FY19

Yr 1 Sales: ₹ 0.3 bn

**FY21** 

Yr 1 Sales: ₹47.5 bn

**FY21** 

Yr 1 Sales: ₹ 0.5 bn

6