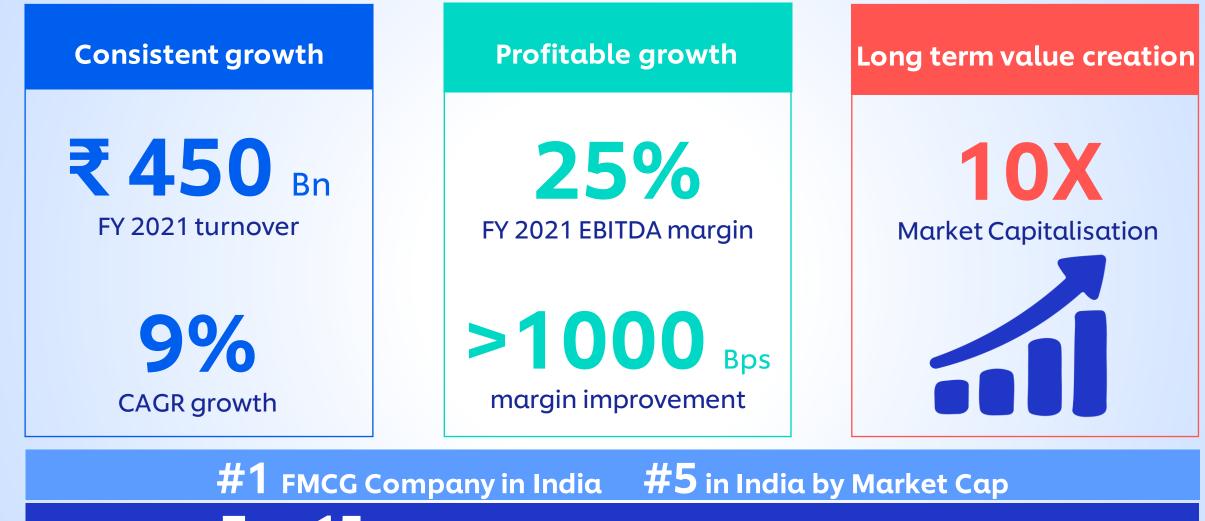

# India's Largest FMCG Company

| <b>130+ years</b><br>of proud history in India                                | <section-header><text><text><text><text><text></text></text></text></text></text></section-header> |                                                              | -<br>IPC company                   | ₹450 Bn<br>Turnover<br>9% CAGR<br>In last decade                   |  |
|-------------------------------------------------------------------------------|----------------------------------------------------------------------------------------------------|--------------------------------------------------------------|------------------------------------|--------------------------------------------------------------------|--|
| <b>9 out of 10</b><br>Households use one or more our brands                   |                                                                                                    | inited                                                       | Brands in<br><b>8 Mn</b><br>stores | 25%<br>Operating margin<br>+1000 Bps                               |  |
| <b>#1 Employer</b><br>of choice<br>For 12 years in a row<br>Across industries | <b>#1 Advertiser</b><br>With deepest reach                                                         | >1.3 Tn<br>litres<br>Water conservation<br>potential created |                                    | In last decade<br><b>Plastic</b><br><b>neutral</b><br>By 2021<br>2 |  |

# Consistent high performance over the past decade

Top 15 Foods & HPC Company Globally by Market Cap